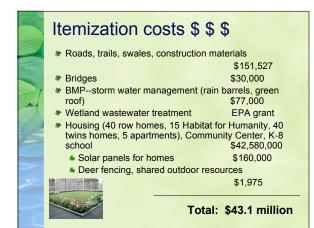

#### Runoff Coefficient

|   | <pre># Garden</pre>                                                                                                                                                                                                                                                                                                                                                                                                                                                                                                                                                                                                                                                                                                                                                                                                                                                                                                                                                                                                                                                                                                                                                                                                                                                                                                                                                                                                                                                                                                                                                                                                                                                                                                                                                                                                                                                                                                                                                                                                                                                                                                        | 11,563 ft <sup>3</sup> /hr |
|---|----------------------------------------------------------------------------------------------------------------------------------------------------------------------------------------------------------------------------------------------------------------------------------------------------------------------------------------------------------------------------------------------------------------------------------------------------------------------------------------------------------------------------------------------------------------------------------------------------------------------------------------------------------------------------------------------------------------------------------------------------------------------------------------------------------------------------------------------------------------------------------------------------------------------------------------------------------------------------------------------------------------------------------------------------------------------------------------------------------------------------------------------------------------------------------------------------------------------------------------------------------------------------------------------------------------------------------------------------------------------------------------------------------------------------------------------------------------------------------------------------------------------------------------------------------------------------------------------------------------------------------------------------------------------------------------------------------------------------------------------------------------------------------------------------------------------------------------------------------------------------------------------------------------------------------------------------------------------------------------------------------------------------------------------------------------------------------------------------------------------------|----------------------------|
|   | Image: A start of the start | 11,563 ft <sup>3</sup> /hr |
|   |                                                                                                                                                                                                                                                                                                                                                                                                                                                                                                                                                                                                                                                                                                                                                                                                                                                                                                                                                                                                                                                                                                                                                                                                                                                                                                                                                                                                                                                                                                                                                                                                                                                                                                                                                                                                                                                                                                                                                                                                                                                                                                                            | , -                        |
|   | * Yard                                                                                                                                                                                                                                                                                                                                                                                                                                                                                                                                                                                                                                                                                                                                                                                                                                                                                                                                                                                                                                                                                                                                                                                                                                                                                                                                                                                                                                                                                                                                                                                                                                                                                                                                                                                                                                                                                                                                                                                                                                                                                                                     | 17.344 ft <sup>3</sup> /hr |
|   | ★ Meadow                                                                                                                                                                                                                                                                                                                                                                                                                                                                                                                                                                                                                                                                                                                                                                                                                                                                                                                                                                                                                                                                                                                                                                                                                                                                                                                                                                                                                                                                                                                                                                                                                                                                                                                                                                                                                                                                                                                                                                                                                                                                                                                   | 5,781 ft <sup>3</sup> /hr  |
|   | <b>★</b> Road                                                                                                                                                                                                                                                                                                                                                                                                                                                                                                                                                                                                                                                                                                                                                                                                                                                                                                                                                                                                                                                                                                                                                                                                                                                                                                                                                                                                                                                                                                                                                                                                                                                                                                                                                                                                                                                                                                                                                                                                                                                                                                              | 16,538 ft <sup>3</sup> /hr |
| 3 | ✤ Building/roofing                                                                                                                                                                                                                                                                                                                                                                                                                                                                                                                                                                                                                                                                                                                                                                                                                                                                                                                                                                                                                                                                                                                                                                                                                                                                                                                                                                                                                                                                                                                                                                                                                                                                                                                                                                                                                                                                                                                                                                                                                                                                                                         | 8,679 ft <sup>3</sup> /hr  |
| 1 | Town walking/biking trail                                                                                                                                                                                                                                                                                                                                                                                                                                                                                                                                                                                                                                                                                                                                                                                                                                                                                                                                                                                                                                                                                                                                                                                                                                                                                                                                                                                                                                                                                                                                                                                                                                                                                                                                                                                                                                                                                                                                                                                                                                                                                                  | 5,355 ft <sup>3</sup> /hr  |
|   | ✤ Forested trail                                                                                                                                                                                                                                                                                                                                                                                                                                                                                                                                                                                                                                                                                                                                                                                                                                                                                                                                                                                                                                                                                                                                                                                                                                                                                                                                                                                                                                                                                                                                                                                                                                                                                                                                                                                                                                                                                                                                                                                                                                                                                                           | 1,958 ft <sup>3</sup> /hr  |
|   |                                                                                                                                                                                                                                                                                                                                                                                                                                                                                                                                                                                                                                                                                                                                                                                                                                                                                                                                                                                                                                                                                                                                                                                                                                                                                                                                                                                                                                                                                                                                                                                                                                                                                                                                                                                                                                                                                                                                                                                                                                                                                                                            |                            |