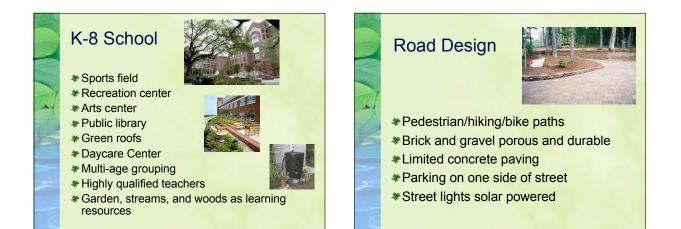

## Special Features of Stonefly Ridge \* Historic Area renovated and maintained by the Wellness Center Cancer Support Group \* Incorporation of Habitat for Humanity \* Preferred street parking for Car Share cars \* Frontier K-8 Green School with green roof, multiage grouping, daycare, staffed by MISEP teachers \* Tax breaks on permanent open space