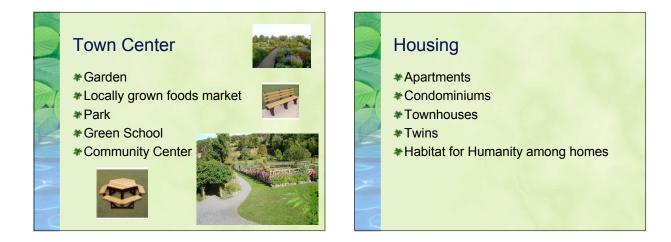

## Special Features of Stonefly Ridge \* Historic Area renovated and maintained by the Wellness Center Cancer Support Group \* Incorporation of Habitat for Humanity \* Preferred street parking for Car Share cars \* Frontier K-8 Green School with green roof, multiage grouping, daycare, staffed by MISEP teachers \* Tax breaks on permanent open space

m Habitat for Humanity